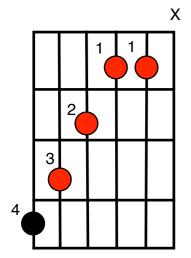

## **Augmented 5th Chords**

davejonesguitar.co.uk

Root Note E String

**Augmented 5th** 

Root Note A String

**Augmented 5th** 

The chords above are augmented 5th chords [written C+ D+ etc]. The root notes are shown in black, the table below shows the root notes on the E and A strings. The augmented 5th chord is spelt:- 1 3 #5.