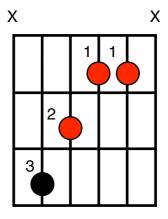

## **Augmented 5th Chords**

davejonesguitar.co.uk

Root Note E String

**Augmented 5th** 

Root Note A String

**Augmented 5th** 

The chords above are augmented 5th chords [written C+ D+ etc]. The root notes are shown in black, the table below shows the root notes on the E and A strings. The augmented 5th chord is spelt:- 1 3 #5.